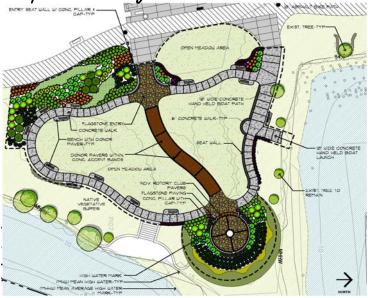

## Help Build... Rotary Point

at West Bay Park

Rotary Point is located within the City of Olympia's future West Bay Park, an area adjacent to Budd Inlet and the future West Bay Trail. Groundbreaking is scheduled to occur in mid-2009. You can become a part of this publicprivate partnership among the seven area Rotary Clubs, the City of Olympia, and other community members by helping to "pave the way." One hundred percent of your investment in an engraved brick, paver, wall seat, or picnic table will go to the development and maintenance of Rotary Point.